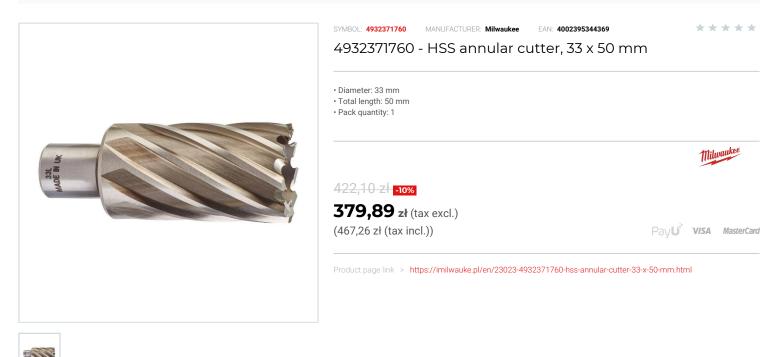

## FEATURES

| Symbol          | 4932371760                     |
|-----------------|--------------------------------|
| Nazwa           | frez obwodowy trepanacyjny HSS |
| D               | 33.00                          |
| Ilość elementów | 1                              |
| Długość robocza | 50.00                          |