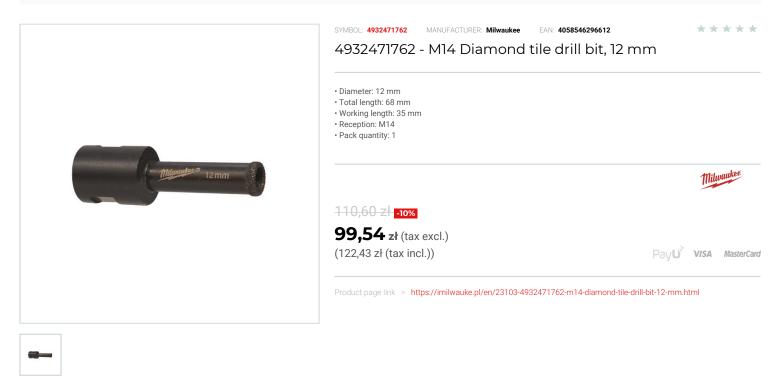

## FEATURES

| Symbol          | 4932471762            |
|-----------------|-----------------------|
| L [mm]          | 68.00                 |
| D               | 12.00                 |
| Тур             | diamentowe            |
| Opis            | do wiercenia na sucho |
| Ilość elementów | 1                     |
| Długość robocza | 35.00                 |
| Uchwyt          | M14                   |
|                 |                       |