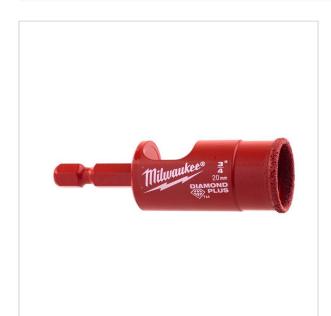

SYMBOL: **49560515** 

MANUFACTURER: Milwaukee

EAN: **045242223794** 

\*\*\*\*

49560515 - Diamond Max 1/4" wet/dry drill bit, 20 mm

- Diameter: 20 mm
- Reception: 1/4" Hex
- Pack quantity: 1

Product page link > https://imilwauke.pl/en/23107-49560515-diamond-max-14-wetdry-drill-bit-20-mm.html

## DESCRIPTION

- Diamond grit drills and holesaws are designed for cutting holes in extremely hard materials such as porcelain/gres/quarry tiles, cast iron or fibreglass.
  These bits & holesaws guarantee superior life and fast cutting even in the hardest of materials.
  Can be used either on angle grinders with relevant adaptor or with a drill driver.

- Minimal water cooling: A continuous flow of water is not required to cool the bits & holesaw during cutting.
   Simply dip them in water before starting the cut and every 5 seconds during cutting for optimal performance.

- Clean holes: Drills clean, precise holes without any perimeter scratches.
   Superior lifetime and durability due to the high grade diamond bond and the tough alloy body which resists bending under stress.
- Easy slug removal due to the multiple access slots.

## FEATURES

| Symbol          | 49560515                    |
|-----------------|-----------------------------|
| D               | 20.00                       |
| Тур             | diamentowe                  |
| Opis            | do wiercenia na mokro/sucho |
| Ilość elementów | 1                           |
| Uchwyt          | 1/4" Hex                    |