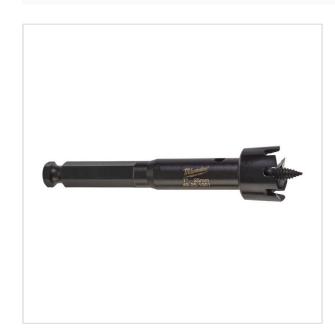

## 4932479478 - Self-gliding drill for wood, 25 mm

- All sizes have removable and replaceable feed screws.
- Feed screw provides fast, effortless feeding even in gummy woods.
- ${\boldsymbol \cdot}$  Internal cutting plane shaves hole radius for clean, smooth holes without pressure.
- $\cdot$  Each selfeed bit is supplied with 2 x feed screws, 1 x set screw and 1 x allen key.