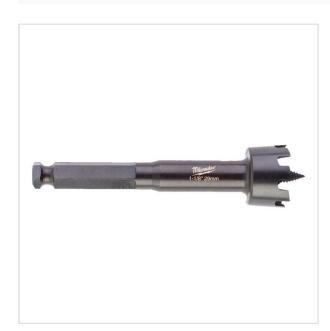

## 4932479479 - Self-gliding drill for wood, 29 mm

- · All sizes have removable and replaceable feed screws.
- Feed screw provides fast, effortless feeding even in gummy woods.
- ${\boldsymbol \cdot}$  Internal cutting plane shaves hole radius for clean, smooth holes without pressure.
- $\bullet$  Each selfeed bit is supplied with 2 x feed screws, 1 x set screw and 1 x allen key.