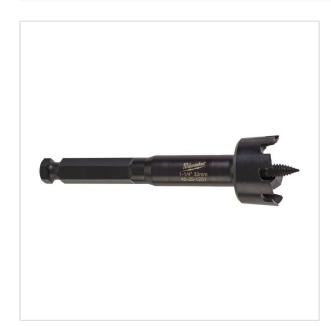

## 4932479480 - Self-gliding drill for wood, 32 mm

- · All sizes have removable and replaceable feed screws.
- Feed screw provides fast, effortless feeding even in gummy woods.
- ${\boldsymbol \cdot}$  Internal cutting plane shaves hole radius for clean, smooth holes without pressure.
- $\cdot$  Each selfeed bit is supplied with 2 x feed screws, 1 x set screw and 1 x allen key.