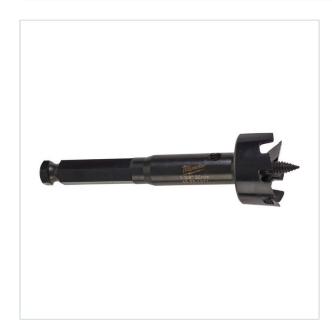

## 4932479481 - Self-gliding drill for wood, 35 mm

- · All sizes have removable and replaceable feed screws.
- Feed screw provides fast, effortless feeding even in gummy woods.
- ${\boldsymbol \cdot}$  Internal cutting plane shaves hole radius for clean, smooth holes without pressure.
- $\cdot$  Each selfeed bit is supplied with 2 x feed screws, 1 x set screw and 1 x allen key.