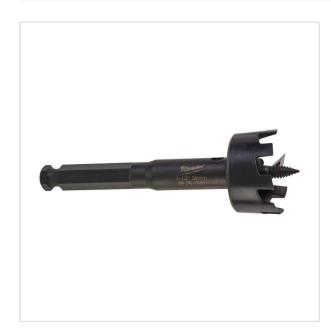

## 4932479482 - Self-gliding drill for wood, 38 mm

- · All sizes have removable and replaceable feed screws.
- Feed screw provides fast, effortless feeding even in gummy woods.
- ${\boldsymbol \cdot}$  Internal cutting plane shaves hole radius for clean, smooth holes without pressure.
- $\bullet$  Each selfeed bit is supplied with 2 x feed screws, 1 x set screw and 1 x allen key.

## FEATURES

| Symbol          | 4932479482  |
|-----------------|-------------|
| D               | 38.00       |
| Тур             | samoposuwne |
| Ilość elementów | 1           |
| Uchwyt          | Hex         |