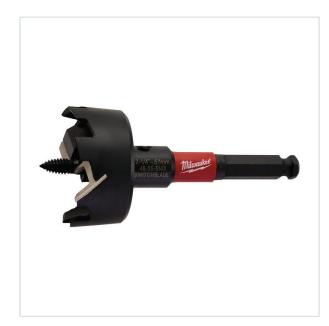

SYMBOL: **4932479501** 

MANUFACTURER: Milwaukee

EAN: 4058546372958

## 4932479501 - Self-gliding drill for wood Switchblade, 57 mm

- Speed: Aggressive feed screw design allows the bit to pull through the wood faster and without effort, resulting in
- $\bullet \ \mathsf{Replaceable} \ \mathsf{SWITCHBLADE}^{\mathbb{M}} : \mathsf{The} \ \mathsf{SWITCHBLADE}^{\mathbb{M}} \ \mathsf{replaceable} \ \mathsf{blade} \ \mathsf{system} \ \mathsf{ensures} \ \mathsf{your} \ \mathsf{blade} \ \mathsf{is} \ \mathsf{always} \ \mathsf{razor} \\ \mathsf{blade} \ \mathsf{$ sharp. It increases productivity by eliminating resharpening downtime and it increases the overall life of the bit.

## DESCRIPTION

- Application: Suitable for all general contractors, electricians, plumbers and HVAC engineers who require to drill through holes in wood for all types of pipe, vents and wire trunking.
  Each selfeed bit is supplied with 1x blade, 2x replaceable feed screws, 1x set screws and 1x allen key.