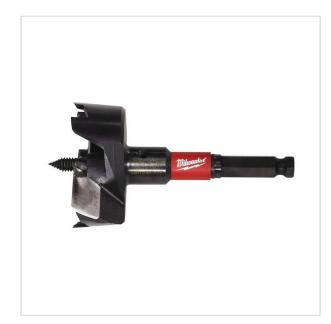

## 4932479502 - Self-gliding drill for wood Switchblade, 65 mm

- Speed: Aggressive feed screw design allows the bit to pull through the wood faster and without effort, resulting in
- $\bullet \ \mathsf{Replaceable} \ \mathsf{SWITCHBLADE}^{\mathbb{M}} : \mathsf{The} \ \mathsf{SWITCHBLADE}^{\mathbb{M}} \ \mathsf{replaceable} \ \mathsf{blade} \ \mathsf{system} \ \mathsf{ensures} \ \mathsf{your} \ \mathsf{blade} \ \mathsf{is} \ \mathsf{always} \ \mathsf{razor} \\ \mathsf{blade} \ \mathsf{$ sharp. It increases productivity by eliminating resharpening downtime and it increases the overall life of the bit.

## DESCRIPTION

- Application: Suitable for all general contractors, electricians, plumbers and HVAC engineers who require to drill through holes in wood for all types of pipe, vents and wire trunking.
  Each selfeed bit is supplied with 1x blade, 2x replaceable feed screws, 1x set screws and 1x allen key.

## FEATURES

| Symbol          | 4932479502  |
|-----------------|-------------|
| D               | 65.00       |
| Тур             | samoposuwne |
| Ilość elementów | 1           |
| Uchwyt          | Hex         |