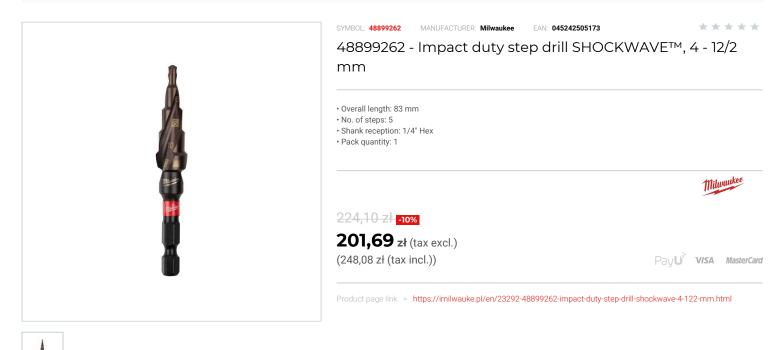

## DESCRIPTION

- SHOCKWAVE<sup>™</sup> Impact Duty step drills are designed to deliver best-in-class performance in impact drivers and also the versatility to be used in drill drivers.
  The 1/4" Hex shank with an optimised SHOCKZONE<sup>™</sup> ensures maximum durability by preventing early shank breaks.
  New Titanium Aluminium Nitride coating helps to reduce heat generation for 5x more life.
  RAPID STRIKE TIP<sup>™</sup>: Accurate start without walking and fast drilling without the need to pre-drill the material.
  Dual spiral flute design: Optimised for impact driver speed and for smooth, jam-free drilling.
  Learnerword employee the part to pre-string the pre-string start.

- · Laser engraved markings: Do not wear away with time.

## FEATURES

| Symbol          | 48899262  |
|-----------------|-----------|
| L [mm]          | 83.00     |
| D               | 4 - 12    |
| Тур             | stopniowe |
| Ilość elementów | 1         |
| Uchwyt          | Hex       |