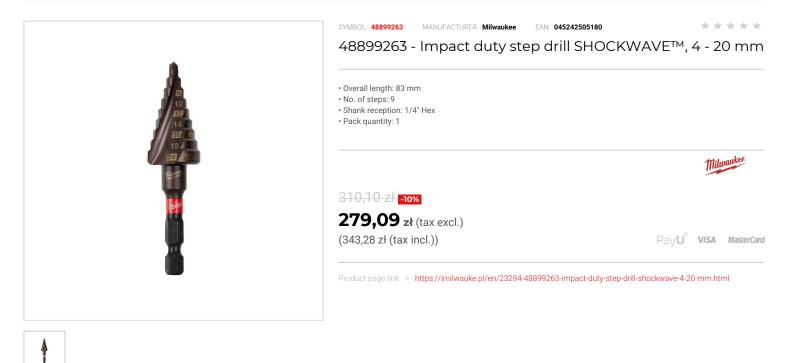

## DESCRIPTION

SHOCKWAVE<sup>™</sup> Impact Duty step drills are designed to deliver best-in-class performance in impact drivers and also the versatility to be used in drill drivers.
The 1/4" Hex shank with an optimised SHOCKZONE<sup>™</sup> ensures maximum durability by preventing early shank breaks.
New Titanium Aluminium Nitride coating helps to reduce heat generation for 5x more life.
RAPID STRIKE TIP<sup>™</sup>: Accurate start without walking and fast drilling without the need to pre-drill the material.
Dual spiral flute design: Optimised for impact driver speed and for smooth, jam-free drilling.
Learnerword employee the part to pre-string the pre-string start.

· Laser engraved markings: Do not wear away with time.

## FEATURES

| Symbol          | 48899263  |
|-----------------|-----------|
| L [mm]          | 83.00     |
| D               | 4 - 20    |
| Тур             | stopniowe |
| Ilość elementów | 1         |
| Uchwyt          | Hex       |