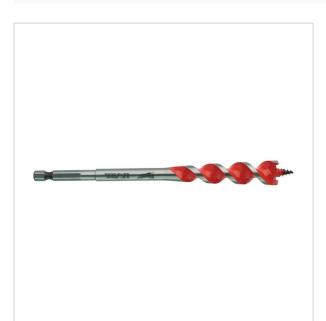

SYMBOL: 4932479472

MANUFACTURER: Milwaukee

EAN: **4058546372668** 

\*\*\*\*

4932479472 - Wood twist drill bit, 16x 165 mm, Hex 1/4"

- Step up from flat bit in quality and performance faster drilling, higher lifetime and less jamming!
- Dual cutting edges for fast and aggressive cut up to 10 times faster drilling vs. flat boring bit.

## DESCRIPTION

- Tapered design for reduced chip clogging, less friction and less jamming even in tough applications results in less breakages.
  Feed screw with coarse thread increases selfeeding in all types of wood soft & hard, wet & treated.
  Polished and powder coated flute design for increased chip ejection, reduced clogging and higher selfeeding capability.