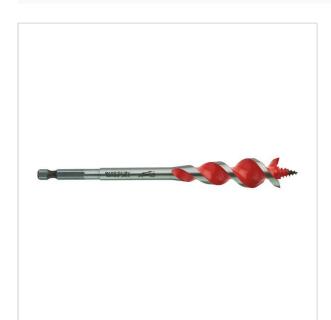

SYMBOL: 4932479474

MANUFACTURER: Milwaukee

EAN: **4058546372682** 

\*\*\*\*

4932479474 - Wood twist drill bit, 22 x 165 mm, Hex 1/4"

- Step up from flat bit in quality and performance faster drilling, higher lifetime and less jamming!
- Dual cutting edges for fast and aggressive cut up to 10 times faster drilling vs. flat boring bit.

## DESCRIPTION

- Tapered design for reduced chip clogging, less friction and less jamming even in tough applications results in less breakages.
  Feed screw with coarse thread increases selfeeding in all types of wood soft & hard, wet & treated.
  Polished and powder coated flute design for increased chip ejection, reduced clogging and higher selfeeding capability.

## FEATURES

| Symbol          | 4932479474 |
|-----------------|------------|
| L [mm]          | 165.00     |
| D               | 22.00      |
| Тур             | kręte      |
| Ilość elementów | 1          |
| Uchwyt          | Hex        |