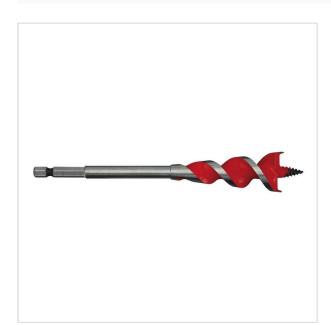

SYMBOL: 4932479475

MANUFACTURER: Milwaukee

EAN: **4058546372699** 

\*\*\*\*

4932479475 - Wood twist drill bit, 25 x 165 mm, Hex 1/4"

- Step up from flat bit in quality and performance faster drilling, higher lifetime and less jamming!
- Dual cutting edges for fast and aggressive cut up to 10 times faster drilling vs. flat boring bit.

## DESCRIPTION

- Tapered design for reduced chip clogging, less friction and less jamming even in tough applications results in less breakages.
  Feed screw with coarse thread increases selfeeding in all types of wood soft & hard, wet & treated.
  Polished and powder coated flute design for increased chip ejection, reduced clogging and higher selfeeding capability.

## FEATURES

| Symbol          | 4932479475 |
|-----------------|------------|
| L [mm]          | 165.00     |
| D               | 25.00      |
| Тур             | kręte      |
| Ilość elementów | 1          |
| Uchwyt          | Hex        |