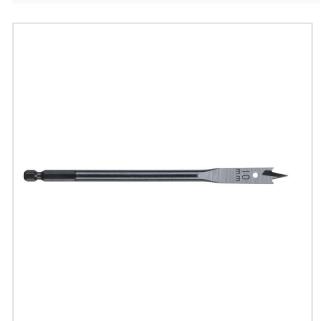

ories > Drilling > Wood drill bits > Flat boring bits

SYMBOL: 4932363131

MANUFACTURER: Milwaukee

EAN: **4002395332625** 

\*\*\*\*

4932363131 - Wood pen drill bit, 10 x 152 mm

- Fast drilling of big diameters.
- Suitable for drilling in natural hard and softwood and chipboard.
- ${\boldsymbol{\cdot}}$  Ideal for door locks, morticing, electrical and plumbing work.

10,00 zł -10%

**9,00 z**ł (tax excl.) (11,07 zł (tax incl.))

Product page link > https://imilwauke.pl/en/23391-4932363131-wood-pen-drill-bit-10-x-152-mm.html

- 1/4" Hex shank reception (DIN E 6.3) for direct insertion into the power tool or for secure chuck grip.
  Ground centre point for accurate positioning and sharp wings (not applicable to 6 & 8 mm) for improved cutting performance.