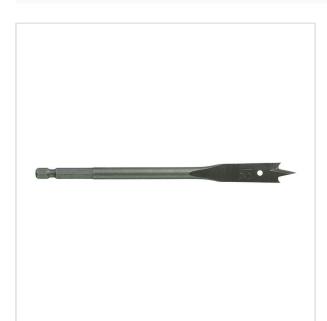

ories > Drilling > Wood drill bits > Flat boring bits

SYMBOL: **4932363132** 

MANUFACTURER: Milwaukee

EAN: **4002395332632** 

\*\*\*\*

4932363132 - Wood pen drill bit, 12 x 152 mm

- Fast drilling of big diameters.
- Suitable for drilling in natural hard and softwood and chipboard.
- ${\boldsymbol \cdot}$  Ideal for door locks, morticing, electrical and plumbing work.

## DESCRIPTION

- 1/4" Hex shank reception (DIN E 6.3) for direct insertion into the power tool or for secure chuck grip.
  Ground centre point for accurate positioning and sharp wings (not applicable to 6 & 8 mm) for improved cutting performance.

## **FEATURES**

| Symbol          | 4932363132 |
|-----------------|------------|
| L [mm]          | 152.00     |
| D               | 12.00      |
| Тур             | piórowe    |
| Ilość elementów | 1          |
| Uchwyt          | Hex        |