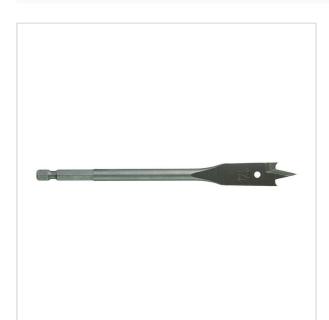

## 4932363134 - Wood pen drill bit, 14 x 152 mm

- Fast drilling of big diameters.
- Suitable for drilling in natural hard and softwood and chipboard.
- ${\boldsymbol \cdot}$  Ideal for door locks, morticing, electrical and plumbing work.

## DESCRIPTION

- 1/4" Hex shank reception (DIN E 6.3) for direct insertion into the power tool or for secure chuck grip.
  Ground centre point for accurate positioning and sharp wings (not applicable to 6 & 8 mm) for improved cutting performance.

## **FEATURES**

| Symbol          | 4932363134 |
|-----------------|------------|
| L [mm]          | 152.00     |
| D               | 14.00      |
| Тур             | piórowe    |
| Ilość elementów | 1          |
| Uchwyt          | Hex        |