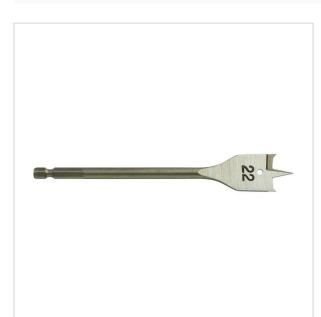

ories > Drilling > Wood drill bits > Flat boring bits

SYMBOL: **4932363139** 

MANUFACTURER: Milwaukee

EAN: 4002395332700

4932363139 - Wood pen drill bit, 22 x 152 mm

- Fast drilling of big diameters.
- Suitable for drilling in natural hard and softwood and chipboard.
- ${\mbox{\ensuremath{\bullet}}}$  Ideal for door locks, morticing, electrical and plumbing work.

## DESCRIPTION

- 1/4" Hex shank reception (DIN E 6.3) for direct insertion into the power tool or for secure chuck grip.
  Ground centre point for accurate positioning and sharp wings (not applicable to 6 & 8 mm) for improved cutting performance.

## **FEATURES**

| Symbol          | 4932363139 |
|-----------------|------------|
| L [mm]          | 152.00     |
| D               | 22.00      |
| Тур             | piórowe    |
| Ilość elementów | 1          |
| Uchwyt          | Hex        |