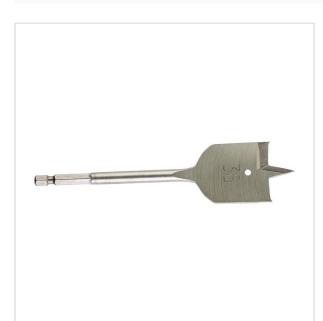

## 4932363146 - Wood pen drill bit, 36 x 152 mm

- Fast drilling of big diameters.
- Suitable for drilling in natural hard and softwood and chipboard.
- ${\mbox{\ensuremath{\bullet}}}$  Ideal for door locks, morticing, electrical and plumbing work.

## DESCRIPTION

- 1/4" Hex shank reception (DIN E 6.3) for direct insertion into the power tool or for secure chuck grip.
  Ground centre point for accurate positioning and sharp wings (not applicable to 6 & 8 mm) for improved cutting performance.

## **FEATURES**

| Symbol          | 4932363146 |
|-----------------|------------|
| L [mm]          | 152.00     |
| D               | 36.00      |
| Тур             | piórowe    |
| Ilość elementów | 1          |
| Uchwyt          | Hex        |