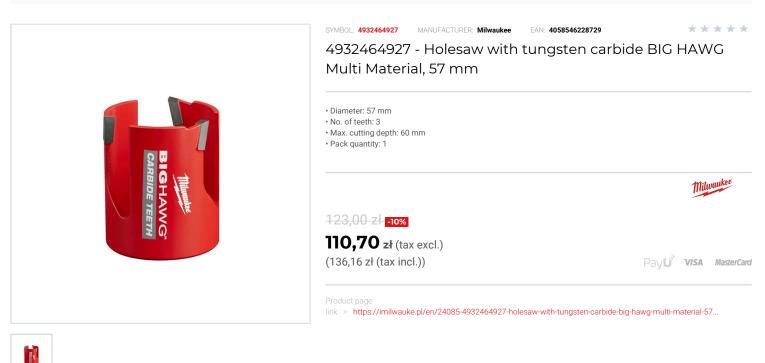

## FEATURES

| Symbol          | 4932464927 |
|-----------------|------------|
| D               | 57.00      |
| Długość robocza | 60.00      |