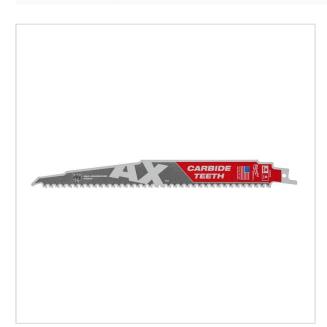

SYMBOL: **48005226** 

MANUFACTURER: Milwaukee

FAN: **045242483723** 

\*\*\*\*

48005226 - Wood saw blade with nails AX carbide, 230 mm 5 TPI (1 pcs.)

- Blade length: 230 mm
- Max. cutting capacity plastic pipes: Ø 10 175 mm
- Max. cutting capacity soft wood/wood with nails: 10 175 mm
- Max. cutting capacity PVC: 10 50 mm
- Plunge cut/rescue/window cut out: yes
- Pack quantity: 1

## DESCRIPTION

- Up to 50x longer life than standard Bi-Metal blades.
- Carbide teeth deliver long life and extreme durability in the toughest applications.
  Cuts through harderned screws and fastners.

- Up to 2x faster than standard BF-Metal blades.
  A fast and aggressive 5 Tpi tooth pattern allows for the fastest cutting in nail embedded wood and a wide range of construction materials (wood/nails/bolts/screws/cast iron/asphalt roofing felt shingles).
- Up to 25% more cuts per charge vs. standard Bi-Metal blades. Optimised for use with cordless reciprocating saws.
- FANG TIP™: For faster plunge cutting and reaching into restricted areas.
  NAIL GUARD™: Protects the tooth during nail impacts for increased durability and lifetime.
- Sloped shape: Excellent for plunge cutting and reaching into restricted areas Thick 1.27 mm robust blade body for precise straight cuts.
- $\, \cdot \, 25 \ \text{mm}$  blade height for improved stability and minimum vibration.
- · Best for wood / nails / hardened fastners demolition.

## FFATURES

| Symbol                    | 48005226           |
|---------------------------|--------------------|
| L [mm]                    | 230.00             |
| Ilość zębów na cal        | 5 TPI              |
| Zastosowanie do materiału | drewno rozbiórkowe |
| Ilość elementów           | 1                  |
| Uchwyt                    | uniwersalny        |