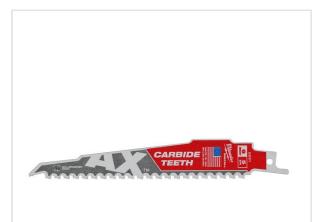

SYMBOL: 48005521

MANUFACTURER: Milwaukee

FAN: 045242521104

\*\*\*\*

48005521 - Wood saw blade with nails AX carbide, 150 mm 5 TPI (5 pcs.)

- Blade length: 150 mm
- Max. cutting capacity plastic pipes: Ø 10 100 mm
- Max. cutting capacity soft wood/wood with nails: 10 100 mm
- Max. cutting capacity PVC: 10 50 mm
- Plunge cut/rescue/window cut out: yes
- Pack quantity: 5

## DESCRIPTION

- Up to 50 x longer life than standard Bi-Metal blades
- Carbide teeth deliver long life and extreme durability in the toughest applications.
   Cuts through harderned screws and fastners.
- Up to 2 x faster than standard Bi-Metal blades.
- A fast and aggressive 5 Tpi tooth pattern allows for the fastest cutting in nail embedded wood and a wide range of construction materials (wood/nails/bolts/screws/cast iron/asphalt roofing felt shingles).
- Up to 25% more cuts per charge vs. standard Bi-Metal blades. Optimised for use with cordless reciprocating saws.
   FANG TIP\*: For faster plunge cutting and reaching into restricted areas.
- NAIL GUARD™: Protects the tooth during nail impacts for increased durability and lifetime
- Sloped shape: Excellent for plunge cutting and reaching into restricted areas.
- Thick 1.27 mm robust blade body for precise straight cuts.
- 25 mm blade height for improved stability and minimum vibration.
  Best for wood / nails / hardened fastners demolition.

## FEATURES

| Symbol                    | 48005521           |
|---------------------------|--------------------|
| L [mm]                    | 150.00             |
| Ilość zębów na cal        | 5 TPI              |
| Zastosowanie do materiału | drewno rozbiórkowe |
| Ilość elementów           | 5                  |
| Uchwyt                    | uniwersalny        |