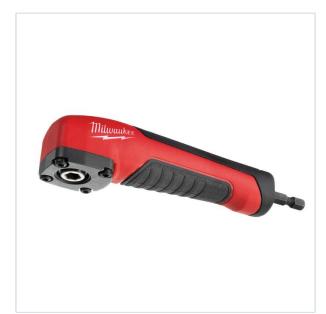

SYMBOL: 4932471274

MANUFACTURER: Milwaukee EAN: 4058546289027

4932471274 - Impact wrench angle 90° Shockwave™ + 10 bits Phillips, Pozidriv i Torx, PH2, PZ1 - PZ3, TX10 - TX30

1 x Right Angle Attachment, 1 x PH2, 1 x PZ1 / 2 x PZ2 / 1 x PZ3, 1 x TX10 / 1 x TX15 / 1 x TX20 / 1 x TX25 / 1 x TX30

## DESCRIPTION

- The right angle attachment is a useful device for screwdriving or drilling applications in restricted, difficult to reach areas.
- Impact rated: suitable to use with latest 18V impact drivers as well as cordless drill drivers.
  Internal SHOCK ZONE™ and advanced gear design for excellent power transmission and impact durability.
- For all 1/4" Hex driving and drilling accessories
- Very compact design: only 36 mm in height and a true 90° angle to allow access into confined spaces.
- Ergonomic rubber overmold for secure and comfortable handling.
- Pack contains 1 x right angle attachment and 10 x 25 mm screwdriving bits.