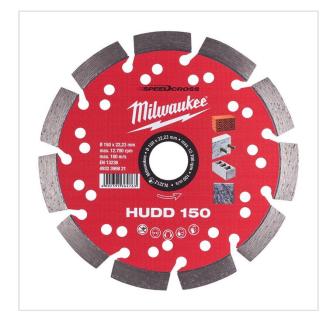

SYMBOL: 4932399821

MANUFACTURER: Milwaukee

FAN: 4002395364763

4932399821 - Diamond blade Speedcross HUDD 150 x 22.23 mm

- · Cutting width: 2.6 mm
- Bore size: 22.23 mm
- Disc diameter: 150 mm
- · Segment height: 10 mm
- Maximum Speed, Long Life, Low Vibration.
- · Universal blade for a variety of materials.
- Classed into two categories for maximum lifetime.

## DESCRIPTION

- 10 mm segments height to ensure long lifetime
- Laser welded segments for best performance.
- · Application areas. The Speedcross blades are universal in application but their best performance is achieved at different ends of the spectrum.
- The HUDD is predominantly a blade for very hard to medium hard general building materials, the harder the material, the better the performance.
- Alternatively the AUDD is most suitable for hard materials to soft / abrasive materials, its best performance is achieved when used in standard hardness concrete and general building materials.

  Most suitable: artificial stone, concrete tiles, general building materials, gnaits, granite, lime and sandstone blocks medium and hard, poroton, porphyry, roof tiles clay, roof tiles concrete, slate, stoneware and clay tiles.
- Suitable: abrasive refractory materials, aerated and breeze concrete blocks, granite tiles and slabs, lime and sandstone blocks soft and abrasive, marble tiles and slabs, screed.

## FEATURES

| Symbol                    | 4932399821                                     |
|---------------------------|------------------------------------------------|
| Opis                      | tarcza diamentowa tnąca Speedcross HUDD        |
| Zastosowanie do materiału | cegła, beton, kamień, granit, wapno/piaskowiec |
| Ilość elementów           | 1                                              |
| Średnica otworu tarczy    | 22.23                                          |
| Średnica tarczy           | 150.00                                         |