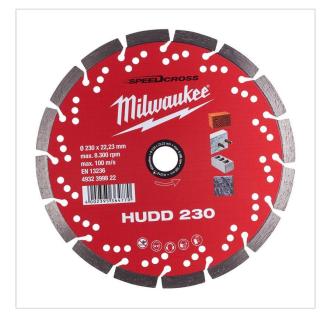

SYMBOL: **4932399822** 

MANUFACTURER: Milwaukee

FAN: 4002395364770

4932399822 - Diamond blade Speedcross HUDD 230 x 22.23 mm

- · Cutting width: 2.6 mm
- Bore size: 22.23 mm
- Disc diameter: 230 mm
- · Segment height: 10 mm
- Maximum Speed, Long Life, Low Vibration.
- · Universal blade for a variety of materials.
- Classed into two categories for maximum lifetime.
- 10 mm segments height to ensure long lifetime.

## DESCRIPTION

- · Laser welded segments for best performance
- · Low vibration.
- · Application areas. The Speedcross blades are universal in application but their best performance is achieved at different ends of the spectrum.
- The HUDD is predominantly a blade for very hard to medium hard general building materials, the harder the material, the better the performance.
  Alternatively the AUDD is most suitable for hard materials to soft / abrasive materials, its best performance is achieved when used in standard hardness concrete and general building materials.
- Most suitable: artificial stone, concrete tiles, general building materials, gneiss, granite, lime and sandstone blocks medium and hard, poroton, porphyry, roof tiles clay, roof tiles concrete, slate, stoneware and clay tiles.
  Suitable: abrasive refractory materials, aerated and breeze concrete blocks, granite tiles and slabs, lime and sandstone blocks soft and abrasive, marble tiles and slabs, screed.

## **FEATURES**

| Symbol                    | 4932399822                                     |
|---------------------------|------------------------------------------------|
| Opis                      | tarcza diamentowa tnąca Speedcross HUDD        |
| Zastosowanie do materiału | cegła, beton, kamień, granit, wapno/piaskowiec |
| Ilość elementów           | 1                                              |
| Średnica otworu tarczy    | 22.23                                          |
| Średnica tarczy           | 230.00                                         |