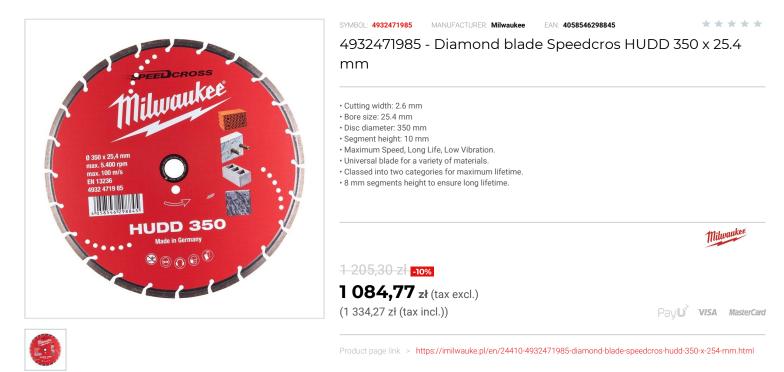

## DESCRIPTION

- Laser welded segments for best performance
- Low vibration.
- Application areas. The Speedcross blades are universal in application but their best performance is achieved at different ends of the spectrum.
- The HUDD is predominantly a blade for very hard to medium hard general building materials, the harder the material, the better the performance.
  Alternatively the AUDD is most suitable for hard materials to soft / abrasive materials, its best performance is achieved when used in standard hardness concrete and general building materials.
- Most suitable: artificial stone, concrete tiles, general building materials, gneiss, granite, lime and sandstone blocks medium and hard, poroton, porphyry, roof tiles clay, roof tiles concrete, slate, stoneware and clay tiles.
  Suitable: abrasive refractory materials, aerated and breeze concrete blocks, granite tiles and slabs, lime and sandstone blocks soft and abrasive, marble tiles and slabs, screed.

## FEATURES

| Symbol                    | 4932471985                                     |
|---------------------------|------------------------------------------------|
| Opis                      | tarcza diamentowa tnąca Speedcros HUDD         |
| Zastosowanie do materiału | cegła, beton, kamień, granit, wapno/piaskowiec |
| Ilość elementów           | 1                                              |
| Średnica otworu tarczy    | 25.40                                          |
| Średnica tarczy           | 350.00                                         |