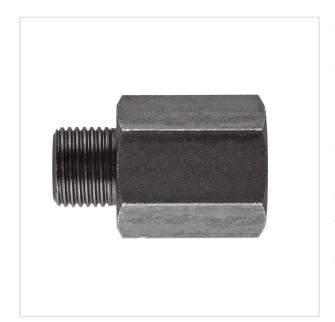

SYMBOL: **4932430465** 

MANUFACTURER: Milwaukee

FAN: 4002395381265

4932430465 - Grinder adaptor for M14, 5/8" x 18, 32 - 68 mm

- Fits holesaw: Ø 32 68 mm
- Shank reception: M14
- Holesaw or core reception: 5/8" x 18
- Pack quantity: 1

## DESCRIPTION

- 1. Screw the grinder adaptor M14 to the holesaw and tighten firmly with a spanner. Then apply the spindle lock on the angle grinder and fit the adaptor directly onto the spindle; tighten firmly with a spanner
- 2. If the tile is not fitted to a wall or floor ensure it is secured firmly with a clamp
- 3. Dip the holesaw tips into water.
- 4. Switch on angle grinder to full speed. Slowly approach the tile with the holesaw at a 20-30° angle with light pressure to avoid skating on the tile.