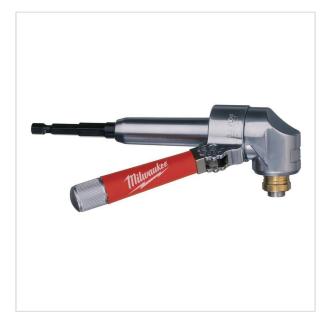

SYMBOL: **4932352320** 

MANUFACTURER: Milwaukee EAN: 4002395369799

\*\*\*\*

4932352320 - Angled socket OSD 2 for drill and screwdriver 1/4" Hex, 160 mm

The OSD 2 screwdriver / drill angle attachment is the ideal solution for all screwdriving and drilling applications in restricted areas.

## DESCRIPTION

- 1/4" magnetic Hex bit reception accepts both standard 25 mm (C 6.3) and ball end reception (E 6.3), with bit locking mechanism.
- Metal gears and housing for smooth and precise running and excellent power transmission
   360° rotatable softgrip side handel for left and right hand use with 4 lock positions.
- Two step Hex shaft to fit either 1/4" (6 mm) Hex shaft or 10 mm Hex shaft.
  Industrial quality designed for use with all cordless tools in applications up to 40 Nm torque and a maximum of 1750 rpm.
- The OSD2 is capable of both drilling and screwdriving applications, offering maximum versatility.