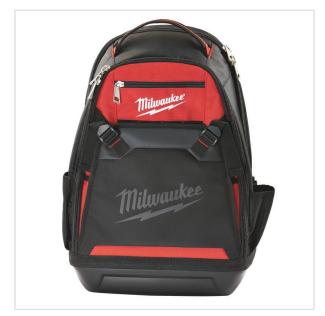

SYMBOL: **48228200** 

MANUFACTURER: Milwaukee

FAN: 045242333943

\*\*\*\*

48228200 - Jobsite backpack

Durable construction, made from 1680D ballistic nylon. Hard moulded base allows bag to stand-up and provides ultimate all-weather protection.

## DESCRIPTION

Padded, breathable straps for ultimate comfort and jobsite performance.

Large storage - 35 pockets in total.
Fold down front pocket for easier access and storage of larger items. Side water bottle pocket.

Vertical tool wall maximises storage space while allowing for bulk storage space Laptop pocket allows protected storage for laptops/tablets and personal goods.

Exterior daisy chains allow clip on storage.