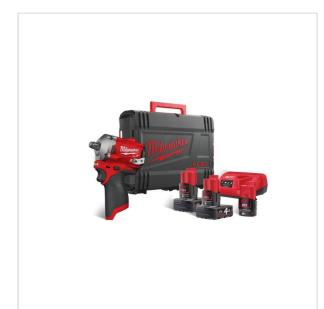

SYMBOL: **4933478526** 

MANUFACTURER: Milwaukee EAN: 4058546347192

M12 FIWF12-423X - Sub compact 1/2" Impact wrench, 339 Nm, 12 V, in case, with 3 batteries and charger, 4933478526

- Voltage: 12 V
- Max. bolt diameter: M16
- Max. torque: 339 Nm
- Impact rate: 1100/2100/3200 ipm
- No load speed: 1200/1800/2700/2700 rpm
- Tool reception: 1/2" square
- No. of batteries supplied: 2
- Battery pack capacity: 1 x 2.0 Ah, 2 x 4.0 Ah
- Battery type: Li-ion
- Weight with battery pack: 1.1 kg

## DESCRIPTION

- More power, more compact, more control.

- More power, more compact, more control.

  Up to 339 Nm of maximum torque.

   1/2' anvil with friction ring for quick and easy socket changes.

   Brushless POWERSTATE™ motor delivers more power in a more compact size.

   REDLINK PLUS™ intelligence system delivers an advanced digital overload protection for tool and battery and uniquely enhances the tool performance under load.
- REDLITHIUM® battery pack provides superior pack construction, electronics and fade-free performance to deliver more run time and more work over pack life.
- Individual battery cell monitoring optimises tool run time and ensures long term pack durability.
   Better access in tight spaces with an overall length of only 124.5 mm.
- 4-Mode DRIVE CONTROL with auto-shut off mode, offers the user precise control.
- · Bright LED workspace illumination.
- Flexible battery system: works with all MILWAUKEE® M12™ batteries.
- · Supplied in case (HD Box) with 3 batteries and charger.

## FFATURES

| Symbol                   | M12FIWF12-423X      |
|--------------------------|---------------------|
| Wyjście                  | 1/2"                |
| Nm max                   | 339                 |
| Częstość udaru [ud/min]  | 1100/2100/3200      |
| Ilość akumulatorów       | 3                   |
| Zasilanie                | battery             |
| Napięcie akumulatora [V] | 12                  |
| Obroty [obr/min]         | 1200/1800/2700/2700 |