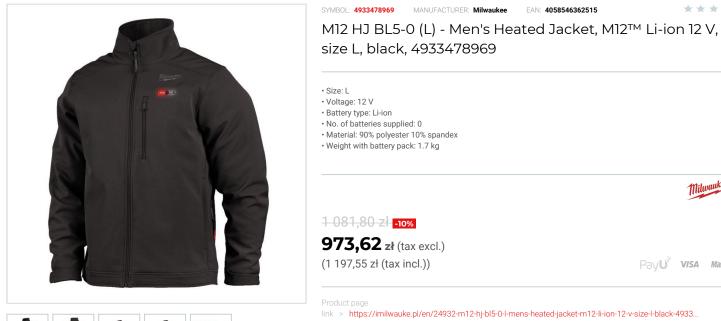

## DESCRIPTION

- · Heat on demand sewn in carbon fibre heating wires, distribute heat to core body areas and to the front pockets

- Heat on demand sewin in carbon hore nearing wires, distribute near to core body areas and to the front pockets.
  Superior run time, up to 8 hours of heat on low level with a single battery charge of an M12<sup>™</sup> REDLITHIUM<sup>™</sup> 3.0 Ah battery pack.
  Easy touch heat controller 3 heat settings: High, Medium, Low.
  TOUGHSHELL<sup>™</sup> stretch 90% polyester and 10% spandex material to withstand harsh working conditions and deliver up to 5x longer life.
  FREE FLEX<sup>™</sup> mobility additional material under the arms increases range of movement for working overhead.
- New battery pocket design providing users multiple options for battery placement, allowing adaptability to the situation.
- Improved slim fit design with extended back prevents heat loss and keeps the user warm. M12<sup>™</sup> battery controller with 1 A USB port, to charge mobile devices stored in concealed battery pocket.
- Water and wind resistant, provides comfort and durability in harsh environments.
   Big hand & chest pocket, ideal for storing mobile devices.
- Flexible battery system: works with all MILWAUKEE® M12<sup>™</sup> batteries.
- Machine washable and dryable
- · Supplied without battery and charger.

## FEATURES

| Symbol                   | M12HJBL5-0(L)                       |
|--------------------------|-------------------------------------|
| Nazwa                    | kurtka podgrzewana premium czarna L |
| Rodzaj                   | male                                |
| Тур                      | kurtka podgrzewana                  |
| Rozmiar ubrania          | L                                   |
| Napięcie akumulatora [V] | 12                                  |