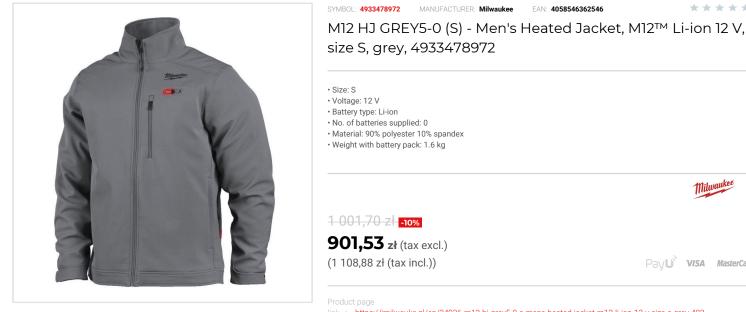

## DESCRIPTION

- · Heat on demand sewn in carbon fibre heating wires, distribute heat to core body areas and to the front pockets

- Heat on demand sewin in carbon hore nearing wires, distribute near to core body areas and to the front pockets.
  Superior run time, up to 8 hours of heat on low level with a single battery charge of an M12<sup>™</sup> REDLITHIUM<sup>™</sup> 3.0 Ah battery pack.
  Easy touch heat controller 3 heat settings: High, Medium, Low.
  TOUGHSHELL<sup>™</sup> stretch 90% polyester and 10% spandex material to withstand harsh working conditions and deliver up to 5x longer life.
  FREE FLEX<sup>™</sup> mobility additional material under the arms increases range of movement for working overhead.
- New battery pocket design providing users multiple options for battery placement, allowing adaptability to the situation.
- Improved slim fit design with extended back prevents heat loss and keeps the user warm. M12<sup>™</sup> battery controller with 1 A USB port, to charge mobile devices stored in concealed battery pocket.
- Water and wind resistant, provides comfort and durability in harsh environments.
   Big hand & chest pocket, ideal for storing mobile devices.
- Flexible battery system: works with all MILWAUKEE® M12<sup>™</sup> batteries.
- Machine washable and dryable · Supplied without battery and charger.

## FEATURES

| Symbol                   | M12HJGREY5-0(S)                    |
|--------------------------|------------------------------------|
| Nazwa                    | kurtka podgrzewana premium szara S |
| Rodzaj                   | male                               |
| Тур                      | kurtka podgrzewana                 |
| Rozmiar ubrania          | S                                  |
| Napięcie akumulatora [V] | 12                                 |