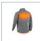

SYMBOL: 4933478974

MANUFACTURER: Milwaukee EAN: 4058546362560

\*\*\*\*

M12 HJ GREY5-0 (L) - Men's Heated Jacket, M12™ Li-ion 12 V, size L, grey, 4933478974

- Size: L
- · Voltage: 12 V
- · Battery type: Li-ion
- No. of batteries supplied: 0
- Material: 90% polyester 10% spandex
- Weight with battery pack: 1.7 kg

  FREE FLEX™ mobility additional material under the arms increases range of movement for working overhead.
- New battery pocket design providing users multiple options for battery placement, allowing adaptability to the situation.
- Improved slim fit design with extended back prevents heat loss and keeps the user warm.
  M12™ battery controller with 1 A USB port, to charge mobile devices stored in concealed battery pocket.
- Water and wind resistant, provides comfort and durability in harsh environments.
   Big hand & chest pocket, ideal for storing mobile devices.
- Flexible battery system: works with all MILWAUKEE® M12™ batteries.