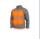

SYMBOL: 4933478974

MANUFACTURER: Milwaukee EAN: 4058546362560

\*\*\*\*

M12 HJ GREY5-0 (L) - Men's Heated Jacket, M12™ Li-ion 12 V, size L, grey, 4933478974

- Size: L
- · Voltage: 12 V
- · Battery type: Li-ion
- No. of batteries supplied: 0
- Material: 90% polyester 10% spandex
- Weight with battery pack: 1.7 kg

## DESCRIPTION

- Heat on demand sewn in carbon fibre heating wires, distribute heat to core body areas and to the front pockets
- Superior run time, up to 8 hours of heat on low level with a single battery charge of an M12™ REDLITHIUM™ 3.0 Ah battery pack.
   Easy touch heat controller 3 heat settings: High, Medium, Low.
- TOUGHSHELL™ stretch 90% polyester and 10% spander material to withstand harsh working conditions and deliver up to 5x longer life.