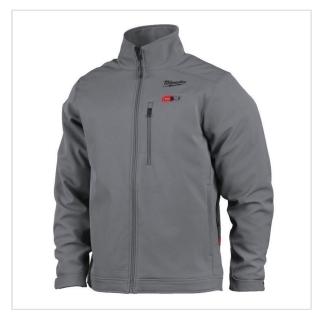

SYMBOL: 4933478974

MANUFACTURER: Milwaukee EAN: 4058546362560

\*\*\*\*

M12 HJ GREY5-0 (L) - Men's Heated Jacket, M12™ Li-ion 12 V, size L, grey, 4933478974

- Size: L
- · Voltage: 12 V
- · Battery type: Li-ion
- No. of batteries supplied: 0
- Material: 90% polyester 10% spandex
- Weight with battery pack: 1.7 kg

## DESCRIPTION

- Heat on demand sewn in carbon fibre heating wires, distribute heat to core body areas and to the front pockets
- Superior run time, up to 8 hours of heat on low level with a single battery charge of an M12™ REDLITHIUM™ 3.0 Ah battery pack.
   Easy touch heat controller 3 heat settings: High, Medium, Low.
- TOUGHSHELL™ stretch 90% polyester and 10% spander material to withstand harsh working conditions and deliver up to 5x longer life.

  FREE FLEX™ mobility additional material under the arms increases range of movement for working overhead.
- New battery pocket design providing users multiple options for battery placement, allowing adaptability to the situation.
- Improved slim fit design with extended back prevents heat loss and keeps the user warm.
  M12™ battery controller with 1 A USB port, to charge mobile devices stored in concealed battery pocket.
- Water and wind resistant, provides comfort and durability in harsh environments.
   Big hand & chest pocket, ideal for storing mobile devices.
- Flexible battery system: works with all MILWAUKEE® M12™ batteries.