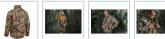

## DESCRIPTION

- · Heat on demand sewn in carbon fibre heating wires, distribute heat to core body areas and to the front pockets
- Superior run time, up to 8 hours of heat on low level with a single battery charge of an M12™ REDLITHIUM™ 3.0 Ah battery pack.
   Easy touch heat controller 3 heat settings: High, Medium, Low.
- TOUGH SHELL™ stretch 90% polyester and 10% spander material to withstand harsh working conditions and deliver up to 5x longer life.

  •FREE FLEX™ mobility additional material under the arms increases range of movement for working overhead.
- New battery pocket design providing users multiple options for battery placement, allowing adaptability to the situation.
- Improved slim fit design with extended back prevents heat loss and keeps the user warm.

   M12™ battery controller with 1 A USB port, to charge mobile devices stored in concealed battery pocket.
- Water and wind resistant, provides comfort and durability in harsh environments.
   Big hand & chest pocket, ideal for storing mobile devices.
- Flexible battery system: works with all MILWAUKEE® M12™ batteries.