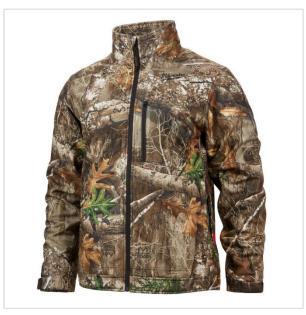

MANUFACTURER: Milwaukee EAN: 4058546362591

M12 HJ CAMO6-0 (S) - Men's Heated Jacket, M12™ Li-ion 12 V, size S, camouflage, 4933478977

- Size: S
- · Voltage: 12 V
- · Battery type: Li-ion
- No. of batteries supplied: 0
- Material: 100% polyester
- Weight with battery pack: 1.5 kg

## DESCRIPTION

- · Heat on demand sewn in carbon fibre heating wires, distribute heat to core body areas and to the front pockets
- Superior run time, up to 8 hours of heat on low level with a single battery charge of an M12™ REDLITHIUM™ 3.0 Ah battery pack.
   Easy touch heat controller 3 heat settings: High, Medium, Low.
- TOUGH SHELL™ stretch 90% polyester and 10% spander material to withstand harsh working conditions and deliver up to 5x longer life.

  •FREE FLEX™ mobility additional material under the arms increases range of movement for working overhead.
- New battery pocket design providing users multiple options for battery placement, allowing adaptability to the situation.
- Improved slim fit design with extended back prevents heat loss and keeps the user warm.

   M12™ battery controller with 1 A USB port, to charge mobile devices stored in concealed battery pocket.
- Water and wind resistant, provides comfort and durability in harsh environments.
   Big hand & chest pocket, ideal for storing mobile devices.
- Flexible battery system: works with all MILWAUKEE® M12™ batteries.