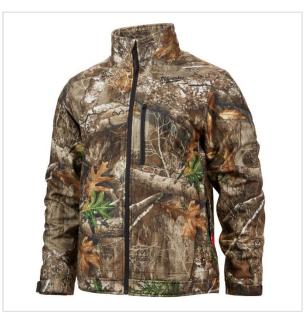

SYMBOL: 4933478978

MANUFACTURER: Milwaukee EAN: 4058546362607

M12 HJ CAMO6-0 (M) - Men's Heated Jacket, M12™ Li-ion 12 V, size M, camouflage, 4933478978

- Size: M
- · Voltage: 12 V
- · Battery type: Li-ion
- No. of batteries supplied: 0
- Material: 100% polyester
- Weight with battery pack: 1.5 kg

## DESCRIPTION

- · Heat on demand sewn in carbon fibre heating wires, distribute heat to core body areas and to the front pockets
- Superior run time, up to 8 hours of heat on low level with a single battery charge of an M12™ REDLITHIUM™ 3.0 Ah battery pack.
   Easy touch heat controller 3 heat settings: High, Medium, Low.
- TOUGHSHELL™ stretch 90% polyester and 10% spander material to withstand harsh working conditions and deliver up to 5x longer life.

  FREE FLEX™ mobility additional material under the arms increases range of movement for working overhead.
- New battery pocket design providing users multiple options for battery placement, allowing adaptability to the situation.
- Improved slim fit design with extended back prevents heat loss and keeps the user warm.

  M12™ battery controller with 1 A USB port, to charge mobile devices stored in concealed battery pocket.
- Water and wind resistant, provides comfort and durability in harsh environments.
   Big hand & chest pocket, ideal for storing mobile devices.
- Flexible battery system: works with all MILWAUKEE® M12™ batteries.