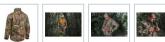

SYMBOL: 4933478978

MANUFACTURER: Milwaukee EAN: 4058546362607

M12 HJ CAMO6-0 (M) - Men's Heated Jacket, M12™ Li-ion 12 V, size M, camouflage, 4933478978

- Size: M
- · Voltage: 12 V
- · Battery type: Li-ion
- No. of batteries supplied: 0
- Material: 100% polyester
- Weight with battery pack: 1.5 kg

## DESCRIPTION

- · Heat on demand sewn in carbon fibre heating wires, distribute heat to core body areas and to the front pockets
- Superior run time, up to 8 hours of heat on low level with a single battery charge of an M12™ REDLITHIUM™ 3.0 Ah battery pack.
   Easy touch heat controller 3 heat settings: High, Medium, Low.
- TOUGHSHELL™ stretch 90% polyester and 10% spander material to withstand harsh working conditions and deliver up to 5x longer life.

  FREE FLEX™ mobility additional material under the arms increases range of movement for working overhead.
- New battery pocket design providing users multiple options for battery placement, allowing adaptability to the situation.
- Improved slim fit design with extended back prevents heat loss and keeps the user warm.

  M12™ battery controller with 1 A USB port, to charge mobile devices stored in concealed battery pocket.
- Water and wind resistant, provides comfort and durability in harsh environments.
   Big hand & chest pocket, ideal for storing mobile devices.
- Flexible battery system: works with all MILWAUKEE® M12™ batteries.