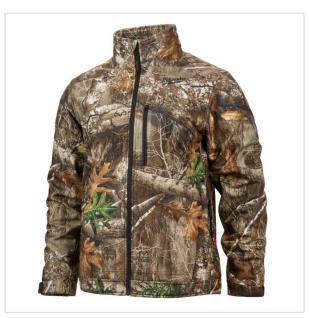

SYMBOL: **4933478979** 

MANUFACTURER: Milwaukee EAN: 4058546362614

M12 HJ CAMO6-0 (L) - Men's Heated Jacket, M12™ Li-ion 12 V, size L, camouflage, 4933478979

- Size: L
- · Voltage: 12 V
- · Battery type: Li-ion
- No. of batteries supplied: 0
- Material: 100% polyester
- Weight with battery pack: 1.6 kg

## DESCRIPTION

- · Heat on demand sewn in carbon fibre heating wires, distribute heat to core body areas and to the front pockets
- Superior run time, up to 8 hours of heat on low level with a single battery charge of an M12™ REDLITHIUM™ 3.0 Ah battery pack.
   Easy touch heat controller 3 heat settings: High, Medium, Low.
- TOUGH SHELL™ stretch 90% polyester and 10% spander material to withstand harsh working conditions and deliver up to 5x longer life.

  •FREE FLEX™ mobility additional material under the arms increases range of movement for working overhead.
- New battery pocket design providing users multiple options for battery placement, allowing adaptability to the situation.
- Improved slim fit design with extended back prevents heat loss and keeps the user warm.

   M12™ battery controller with 1 A USB port, to charge mobile devices stored in concealed battery pocket.
- Water and wind resistant, provides comfort and durability in harsh environments.
   Big hand & chest pocket, ideal for storing mobile devices.
- Flexible battery system: works with all MILWAUKEE® M12™ batteries.