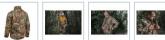

## DESCRIPTION

- · Heat on demand sewn in carbon fibre heating wires, distribute heat to core body areas and to the front pockets
- Superior run time, up to 8 hours of heat on low level with a single battery charge of an M12™ REDLITHIUM™ 3.0 Ah battery pack.
   Easy touch heat controller 3 heat settings: High, Medium, Low.
- TOUGH SHELL™ stretch 90% polyester and 10% spander material to withstand harsh working conditions and deliver up to 5x longer life.

  •FREE FLEX™ mobility additional material under the arms increases range of movement for working overhead.
- New battery pocket design providing users multiple options for battery placement, allowing adaptability to the situation.
- Improved slim fit design with extended back prevents heat loss and keeps the user warm.

   M12™ battery controller with 1 A USB port, to charge mobile devices stored in concealed battery pocket.
- Water and wind resistant, provides comfort and durability in harsh environments.
   Big hand & chest pocket, ideal for storing mobile devices.
- Flexible battery system: works with all MILWAUKEE® M12™ batteries.