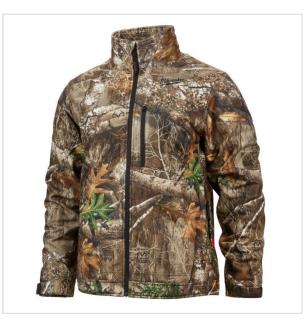

MANUFACTURER: Milwaukee EAN: 4058546362621

M12 HJ CAMO6-0 (XL) - Men's Heated Jacket, M12™ Li-ion 12 V, size XL, camouflage, 4933478980

- Size: XL
- · Voltage: 12 V
- · Battery type: Li-ion
- No. of batteries supplied: 0
- Material: 100% polyester
- Weight with battery pack: 1.6 kg

## DESCRIPTION

- · Heat on demand sewn in carbon fibre heating wires, distribute heat to core body areas and to the front pockets
- Superior run time, up to 8 hours of heat on low level with a single battery charge of an M12™ REDLITHIUM™ 3.0 Ah battery pack.
   Easy touch heat controller 3 heat settings: High, Medium, Low.
- TOUGHSHELL™ stretch 90% polyester and 10% spander material to withstand harsh working conditions and deliver up to 5x longer life.

  FREE FLEX™ mobility additional material under the arms increases range of movement for working overhead.
- New battery pocket design providing users multiple options for battery placement, allowing adaptability to the situation.
- Improved slim fit design with extended back prevents heat loss and keeps the user warm.

  M12™ battery controller with 1 A USB port, to charge mobile devices stored in concealed battery pocket.
- Water and wind resistant, provides comfort and durability in harsh environments.
   Big hand & chest pocket, ideal for storing mobile devices.
- Flexible battery system: works with all MILWAUKEE® M12™ batteries.