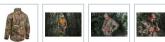

SYMBOL: 4933478981

MANUFACTURER: Milwaukee EAN: 4058546362638

M12 HJ CAMO6-0 (2XL) - Men's Heated Jacket, M12™ Li-ion 12 V, size XXL, camouflage, 4933478981

- Size: XXL
- · Voltage: 12 V
- · Battery type: Li-ion
- No. of batteries supplied: 0
- Material: 100% polyester
- Weight with battery pack: 1.6 kg

## DESCRIPTION

- · Heat on demand sewn in carbon fibre heating wires, distribute heat to core body areas and to the front pockets
- Superior run time, up to 8 hours of heat on low level with a single battery charge of an M12™ REDLITHIUM™ 3.0 Ah battery pack.
   Easy touch heat controller 3 heat settings: High, Medium, Low.
- TOUGHSHELL™ stretch 90% polyester and 10% spander material to withstand harsh working conditions and deliver up to 5x longer life.

  FREE FLEX™ mobility additional material under the arms increases range of movement for working overhead.
- New battery pocket design providing users multiple options for battery placement, allowing adaptability to the situation.
- Improved slim fit design with extended back prevents heat loss and keeps the user warm.

  M12™ battery controller with 1 A USB port, to charge mobile devices stored in concealed battery pocket.
- Water and wind resistant, provides comfort and durability in harsh environments.
   Big hand & chest pocket, ideal for storing mobile devices.
- Flexible battery system: works with all MILWAUKEE® M12™ batteries.