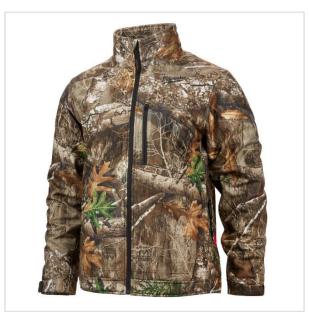

SYMBOL: 4933478981

MANUFACTURER: Milwaukee EAN: 4058546362638

M12 HJ CAMO6-0 (2XL) - Men's Heated Jacket, M12™ Li-ion 12 V, size XXL, camouflage, 4933478981

- Size: XXL
- · Voltage: 12 V
- · Battery type: Li-ion
- No. of batteries supplied: 0
- Material: 100% polyester
- Weight with battery pack: 1.6 kg

## DESCRIPTION

- · Heat on demand sewn in carbon fibre heating wires, distribute heat to core body areas and to the front pockets
- Superior run time, up to 8 hours of heat on low level with a single battery charge of an M12™ REDLITHIUM™ 3.0 Ah battery pack.
   Easy touch heat controller 3 heat settings: High, Medium, Low.
- TOUGHSHELL™ stretch 90% polyester and 10% spander material to withstand harsh working conditions and deliver up to 5x longer life.

  FREE FLEX™ mobility additional material under the arms increases range of movement for working overhead.
- New battery pocket design providing users multiple options for battery placement, allowing adaptability to the situation.
- Improved slim fit design with extended back prevents heat loss and keeps the user warm.

  M12™ battery controller with 1 A USB port, to charge mobile devices stored in concealed battery pocket.
- Water and wind resistant, provides comfort and durability in harsh environments.
   Big hand & chest pocket, ideal for storing mobile devices.
- Flexible battery system: works with all MILWAUKEE® M12™ batteries.