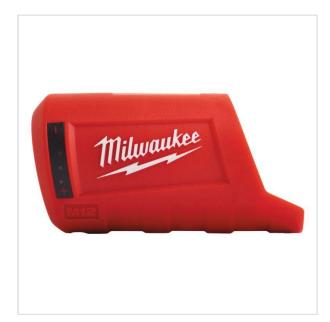

SYMBOL: 4931433664

MANUFACTURER: Milwaukee EAN: 4002395863037

M12 BC - USB adapter for Milwaukee M12 batteries, 4931433664

- Fits MILWAUKEE M12 2, 3, 4, 6 Ah batteries.
- Can be connected to a smartphone or other devices for charging.
- Also fits Milwaukee heated jacket and sweatshirt.
- LEDs to show battery charge level.