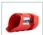

SYMBOL: 4931433664

MANUFACTURER: Milwaukee EAN: 4002395863037

M12 BC - USB adapter for Milwaukee M12 batteries, 4931433664

- Fits MILWAUKEE M12 2, 3, 4, 6 Ah batteries.
- Can be connected to a smartphone or other devices for charging.
- Also fits Milwaukee heated jacket and sweatshirt.
- LEDs to show battery charge level.