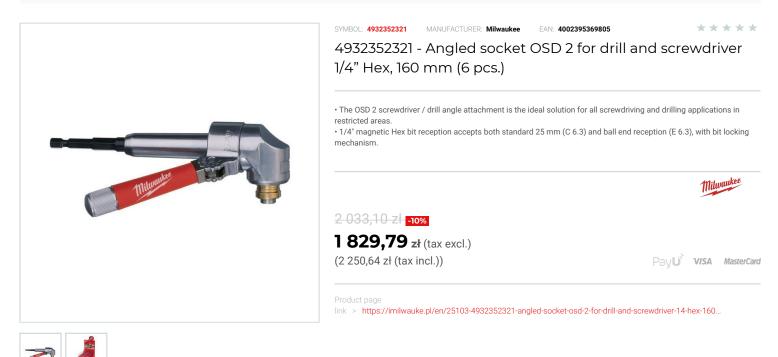

## DESCRIPTION

- Metal gears and housing for smooth and precise running and excellent power transmission.
- 360" rotatable softgrip side handel for left and right hand use with 4 lock positions.
  Two step Hex shaft to fit either 1/4" (6 mm) Hex shaft or 10 mm Hex shaft.
- Industrial quality designed for use with all cordless tools in applications up to 40 Nm torque and a maximum of 1750 rpm.
  The OSD2 is capable of both drilling and screwdriving applications, offering maximum versatility.
- Only 51 mm in height for use in confined spaces.

## FEATURES

| Symbol      | 4932352321 |
|-------------|------------|
| Rozmiar ["] | 1/4"       |
| Wejście     | 1/4"       |
| L [mm]      | 160.00     |
| Тур         | Hex        |