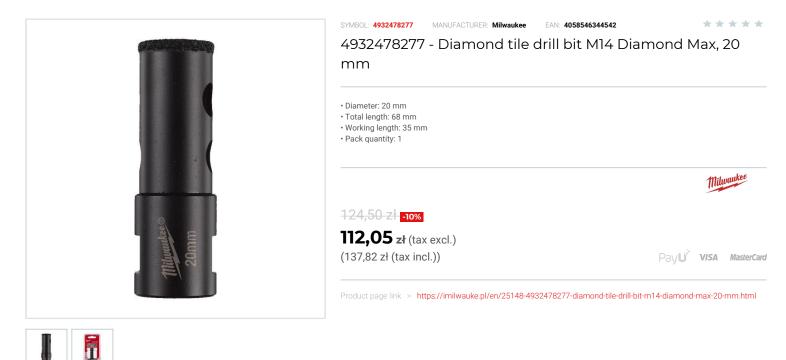

## FEATURES

| Symbol          | 4932478277            |
|-----------------|-----------------------|
| L [mm]          | 68.00                 |
| D               | 20.00                 |
| Тур             | diamentowe            |
| Opis            | do wiercenia na sucho |
| Ilość elementów | 1                     |
| Długość robocza | 35.00                 |
| Uchwyt          | M14                   |
|                 |                       |