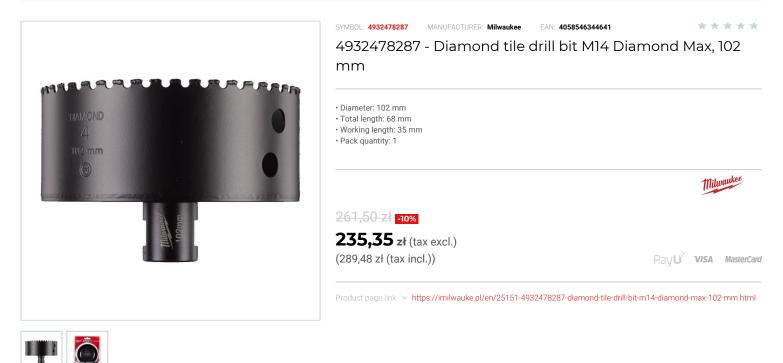

## FEATURES

| Symbol          | 4932478287            |
|-----------------|-----------------------|
| L [mm]          | 68.00                 |
| D               | 102.00                |
| Тур             | diamentowe            |
| Opis            | do wiercenia na sucho |
| llość elementów | 1                     |
| Długość robocza | 35.00                 |
| Uchwyt          | M14                   |
|                 |                       |