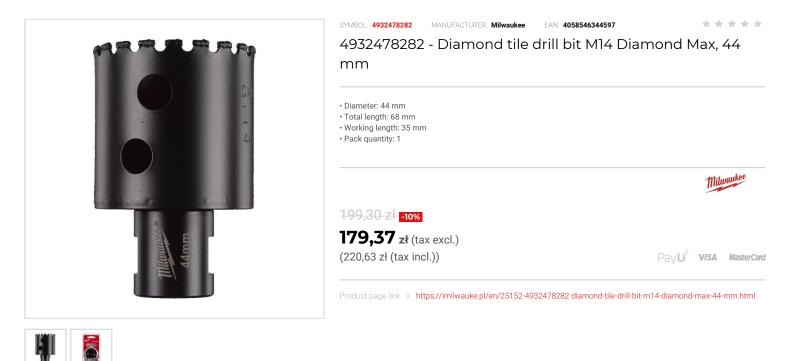

## FEATURES

| Symbol          | 4932478282            |
|-----------------|-----------------------|
| L [mm]          | 68.00                 |
| D               | 44.00                 |
| Тур             | diamentowe            |
| Opis            | do wiercenia na sucho |
| Ilość elementów | 1                     |
| Długość robocza | 35.00                 |
| Uchwyt          | M14                   |
|                 |                       |