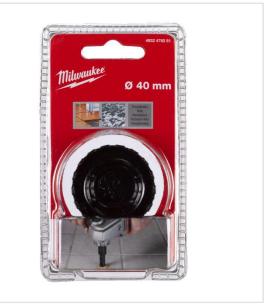

SYMBOL: 4932478281

MANUFACTURER: Milwaukee

FAN: 4058546344580

4932478281 - Diamond tile drill bit M14 Diamond Max, 40 mm

- Diameter: 40 mm
- Total length: 68 mm
- Working length: 35 mm
- Pack quantity: 1

186,80 zł -10%

## DESCRIPTION

- Diamond Max M14 dry drills and holesaws are designed for cutting holes in extremely hard materials such as porcelain/gres/quarry tiles, cast iron or fibreglass.
  These bits & holesaws guarantee superior life and fastest cutting even in the hardest of materials.
  M14 thread to fit directly onto an angle grinder or with relevant adaptors to fit spot polisher and die grinder.

- Dry use. No cooling needed.
  Clean holes: Drills clean, precise holes without any perimeter scratches.
- Superior lifetime and durability due to the high grade diamond bond and the tough alloy body which resists bending under stress.
  Easy slug removal due to the multiple access slots.