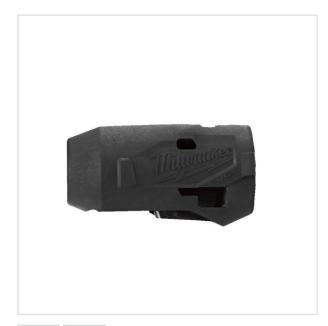

## 4932479102 - Rubber sleeve for M12 FID

- Form-fitting, lightweight design protects the tool and work surface while adding minimal size or weight to the tool.
- Flexible material allows for easy install and removal.
- $\bullet \ \, \text{Durable proprietary rubber designed to with stand corrosive materials commonly found in maintenance environments}. \\$

## DESCRIPTION

- · Not for use on or near live electrical circuits.
- Use on any other product than advised may result in damage to tool motor and may void tool warranty.