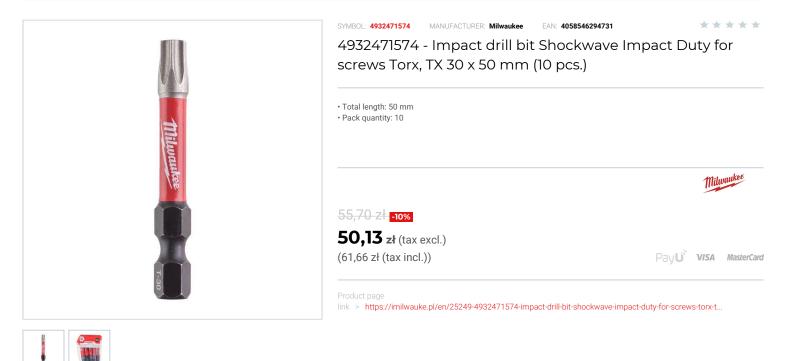

## FEATURES

| Symbol          | 4932471574 |
|-----------------|------------|
| Rozmiar         | Т30        |
| Wejście         | 1/4"       |
| L [mm]          | 50.00      |
| Тур             | Torx       |
| Ilość elementów | 10         |