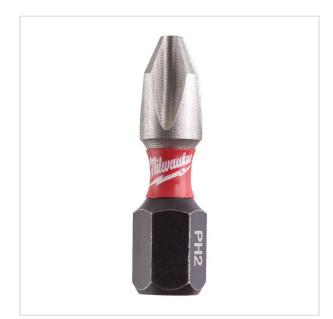

> Accessories > Screwdriving > Bits > Bits

SYMBOL: **4932430853** 

MANUFACTURER: Milwaukee EAN: 4002395385157

4932430853 - Impact drill bit Shockwave Impact Duty for screws Phillips, PH2 x 25 mm (25 pcs.)

## FEATURES

| Symbol          | 4932430853 |
|-----------------|------------|
| Rozmiar         | PH2        |
| Wejście         | 1/4"       |
| L [mm]          | 25.00      |
| Тур             | Philips    |
| Ilość elementów | 25         |