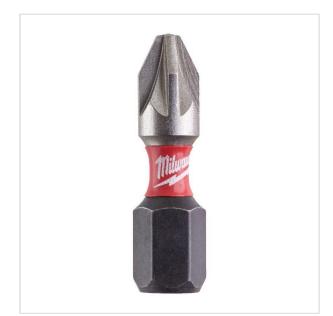

> Accessories > Screwdriving > Bits > Bits

SYMBOL: 4932430864

MANUFACTURER: Milwaukee EAN: 4002395385263

\*\*\*\*

4932430864 - Impact drill bit Shockwave Impact Duty for screws Pozidriv, PZ2 x 25 mm (25 pcs.)

## FEATURES

| Symbol          | 4932430864 |
|-----------------|------------|
| Rozmiar         | PZ2        |
| Wejście         | 1/4"       |
| L [mm]          | 25.00      |
| Тур             | Pozidriv   |
| Ilość elementów | 25         |