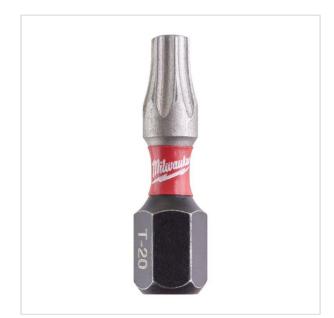

> Accessories > Screwdriving > Bits > Bits

SYMBOL: 4932430875

MANUFACTURER: Milwaukee EAN: 4002395385379

4932430875 - Impact drill bit Shockwave Impact Duty for screws Torx, TX20 x 25 mm (25 pcs.)

- Total length: 25 mm
- Pack quantity: 25

## FEATURES

| Symbol          | 4932430875 |
|-----------------|------------|
| Rozmiar         | T20        |
| Wejście         | 1/4"       |
| L [mm]          | 25.00      |
| Тур             | Torx       |
| Ilość elementów | 25         |